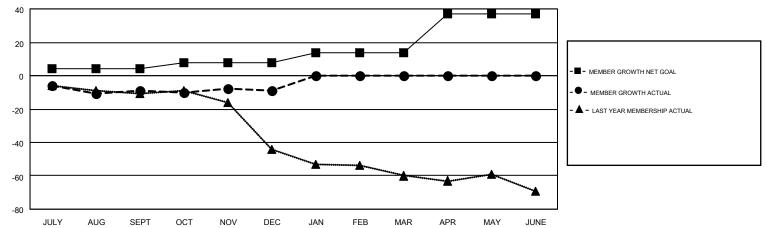

## GOALS AND ACTUAL MEMBERS CUMULATIVE

| DROPPED CLUBS: 0          |    | 21 CLUBS OF 56 ADDED 1 OR MORE | GENDER DISTRIBUTION             |              |     |
|---------------------------|----|--------------------------------|---------------------------------|--------------|-----|
|                           |    | NEW MEMBERS                    | MALE                            | 794 (70.96%) |     |
|                           |    |                                | FEMALE                          | 325 (29.04%) |     |
| DROPPED MEMBERS           |    |                                |                                 |              |     |
| DECEASED                  | 12 | CLICK HERE FOR CUMULATIVE      | TOTAL FAMILY UNIT MEMBERS       |              | 305 |
| CLUB CANCELLED 0 OTHER 38 |    | MEMBERSHIP DATA                |                                 |              |     |
|                           |    |                                | FAMILY MEMBERS PAYING HALF DUES |              | 154 |
| TOTAL                     | 50 |                                | 000                             |              |     |